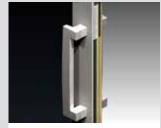

These heavy doors are supported on custom double bogey wheels that are designed to support panels up to 150kg. For very heavy panels up to 250kg quad rollers are used

Mortice lock with bold ANDO™ or ICON™ pull handles and matching cylinder escutcheons, ICON™ shown above. On heavy doors we recommend D-Pulls as shown above.