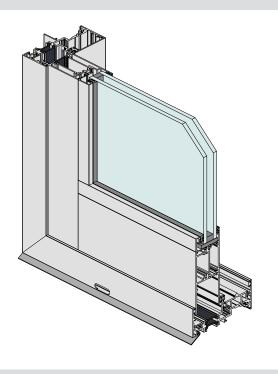

# THERMALLY BROKEN SLIDING DOOR

## **KEY FEATURES**

- Series 731 incorporates ThermalHEART® technology giving a true wide thermal break between the outside and inside faces. ThermalHEART® systems perform up to 32% better than traditional aluminium windows and doors.
- ThermalHEART® will accept insulating glass units up to 32mm thick. The typical IGU thickness is 24mm.
- The door panels run on heavy duty double bogey wheels as standard. Quad rollers used for very heavy panels.
- For the ultimate finish the perimeter frame has snap-in flat fillers to close off all unwanted recesses. These fillers are isolated to prevent thermal transmission from inside to outside.
- The flat sill is ideal for recessing into the floor.
- This sliding door has been tested for compliance with the relevant Australian Standards and achieved a high water resistance of 300Pa, making the product suitable for most residential applications.