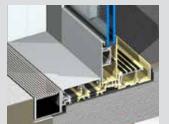

This illustration highlights the thermal break through the frame and on the flat filler. This frame is also available in a dual colour finish

The door sill can be completely recessed into the floor as shown above. For the ultimate finish you can fit a recessed lineal drain on the outside and a retractable roller screen on the inside.