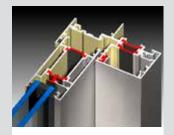

This illustration highlights the thermal break through the frame and on the flat filler. This frame is also available in a dual colour finish

The door sill can be completely recessed into the floor as shown above. For the ultimate finish you can fit a recessed lineal drain on the outside and a retractable roller screen on the inside.